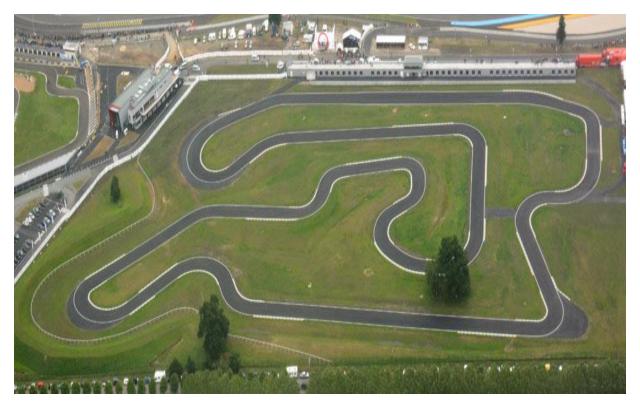

**POWERED BY** 

SUPPORTED BY





























**POWERED BY** 

**VICTORY CONCEP** RACING EVENTS SUPPORTED BY

**FFSA** KARTING













### **COMPETITORS' WELCOME HOURS**

The **KARTING LE MANS** team will welcome you at the following times:

Tuesday to Thursday: 7:00-20:00

Friday: 6:30-21:00

Saturday: 6:30-23:30

Sunday: 6:30-18:00



Please note that outside these times you will not be able to access the paddock.



Trying to enter the paddock after closing time will be seen as trespassing and therefore mean you will have to leave



Should you arrive after paddock closing time please park on the outside parking site. The next day you will be able to set up in the paddock.



All cars need to be parked on the outside car park.

Unloading of cars in the paddock is not allowed, Use trolleys at the entrance of the parking sit