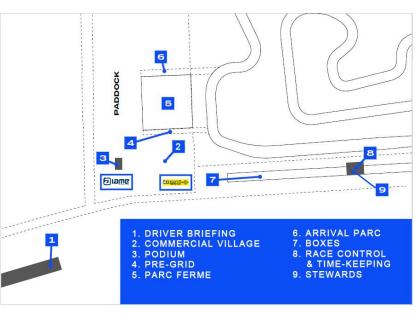

### **ADMINISTRATIVE CHECK-LIST**

- (1) Carry out the administrative control on the IAME Motor Home:
- √ The Administrative Control must MANDATORY be carried out on Thursday. ✓ Respect the Administrative Control schedule, imposed for each category.
  - ✓ Present yourself with the driver and entrant licenses, the starting permission of your federation (For foreign drivers) and your transponder number.
    - √ Give transponder number for verification
    - ✓ Delivery of your file with Technical Inspection sheet, mechanic bracelets and driver badge as well as goodies
      - 2 Possibility of renting the transponder during the administrative check:
      - ✓ Distribution. ✓ Rental price: €30. Deposit: driver license or ID card.
      - (3) Collect the free practice tires at the Komet truck, in exchange for the vouchers.
    - ✓ Payment for slick and rain tires for the race (and for official free practice) at the IAME Motor Home or online on the website
- ✓ Collect and scan racing tires. respect the timetable imposed for each category ✓ ATTENTION! Only scanned slick and rain tires will be usable in the race.
  - (4) Carry out the Technical Inspection at the indicated time.
  - ✓ Bring your kart, but also your driver equipment. ✓ Give the completed sheet to the scrutineer.
    - (5) Put the transponder on the kart. It's mandatory from friday!!

**POWERED BY** 

SUPPORTED BY

We remind you that attendance at the briefing is <u>mandatory</u> for all drivers entered.

The briefing will take place in the briefing room (Maison Blanche).

Briefing schedule: