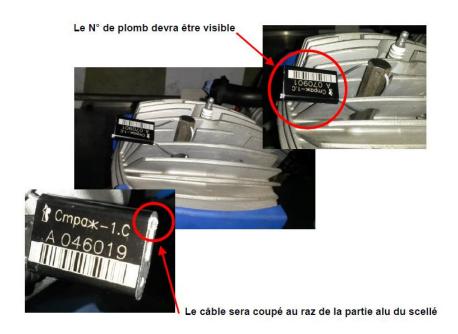

### **ENGINE SEAL FOR MINI FR ONLY**

Don't forget to seal your engine!

FRIDAY 04 OCTOBER from 09:15 to 10:15

If no seal, you couldn't take part to driving sessions since this hour.

> Plombage sur la Culasse

➡ Sur 1 écrou long et 1 trou dans la culasse (Coté embrayage ou Allumage)

**POWERED BY** 

SUPPORTED BY