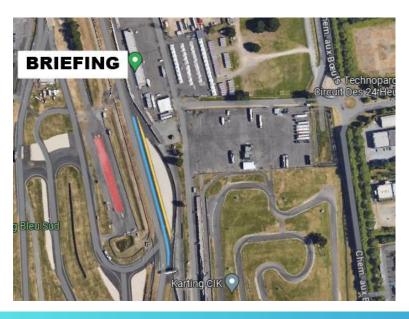

**POWERED BY** 

SUPPORTED BY

We remind you that attendance at the briefing is <u>mandatory</u> for all drivers entered.

The briefing will take place in the briefing room (Maison Blanche).

Briefing schedule: