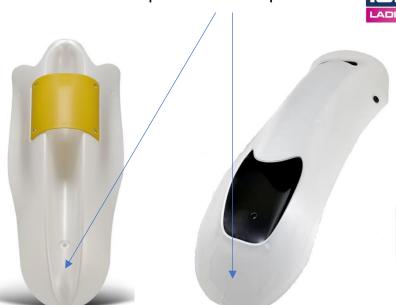

# **RACE NUMBERS & STICKERS**

- 1. The racing numbers, on a yellow background, must be stuck on the nassau-panel, the sidepods and the rear fairing.
- 2. An lame Eurocup or Ladies Cup sticker must be stuck on the nassau-panel.