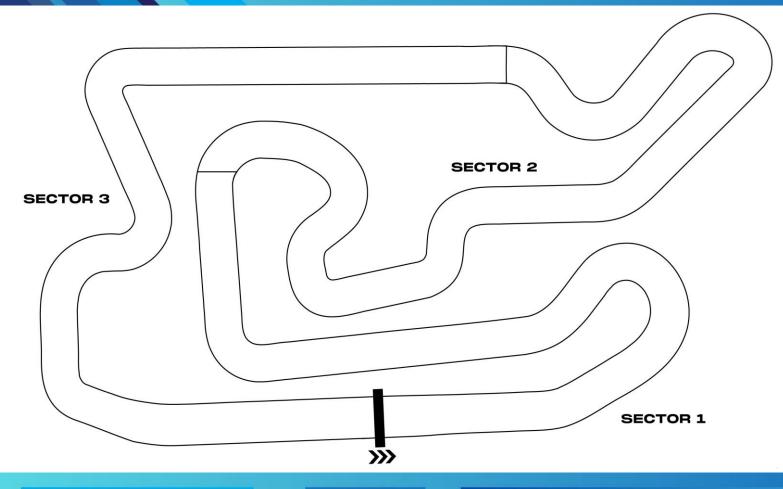

**POWERED BY** 

SUPPORTED BY





























**POWERED BY** 

**VICTORY CONCEP** RACING EVENTS SUPPORTED BY

**FFSA** KARTING













### **COMPETITORS' WELCOME HOURS**

The **KARTING LE MANS** team will welcome you at the following times:

Tuesday to Thursday: 7:00-20:00

Friday: 6:30-21:00

Saturday: 6:30-23:30

Sunday: 6:30-18:00



Please note that outside these times you will not be able to access the paddock.



Trying to enter the paddock after closing time will be seen as trespassing and therefore mean you will have to leave



Should you arrive after paddock closing time please park on the outside parking site. The next day you will be able to set up in the paddock.



All cars need to be parked on the outside car park.

Unloading of cars in the paddock is n