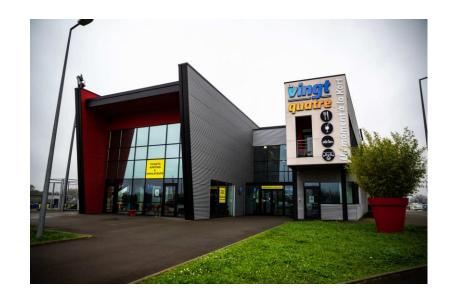

## **LUNCH - DINNER**

For meals, you can find 2 catering points on the site:

- Restaurant le 24, located in the building at the entrance to the circuit
- Food truck ACO, located near the paddock

**POWERED BY** 