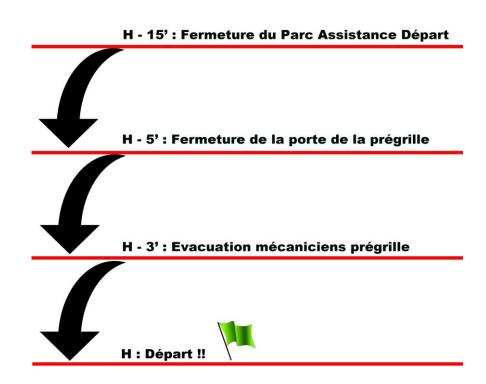

### **ASSISTANCE PARC RULES**

- **15 minutes** before the start time of the race, presence in the Start Park. Arrived, front fairing dismantled.
- **10 minutes** before the start time of the race (And therefore 5 minutes before the closing of the access door to the pre-grid), the horn sounds.
  - **5 minutes** before the start time of the race, closing of the pre-grid door. No more entry will be allowed.
- 3 minutes before the start of the race, evacuation of the mechanics from the pre-grid (whistle).

Any intervention by the mechanic, whatever it may be, on the pregrid, implies a start from the rear of the peloton.

**POWERED BY** 

SUPPORTED BY