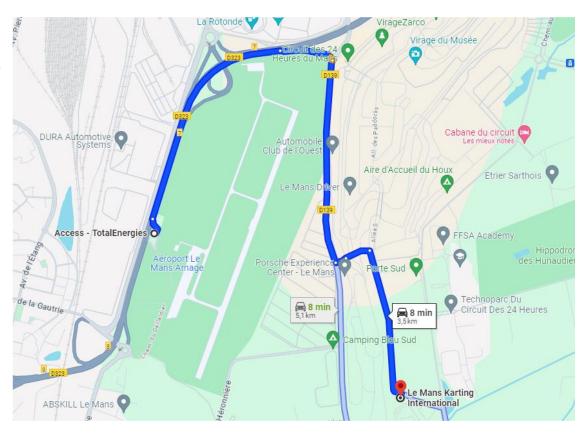

## **CARBURANT**

For all categories, the fuel must be unleaded 98 purchased at the TOTAL ACCESS service station located at the following address:

Voie de la Liberté RD 323, Aérodrome

**POWERED BY** 

SUPPORTED BY